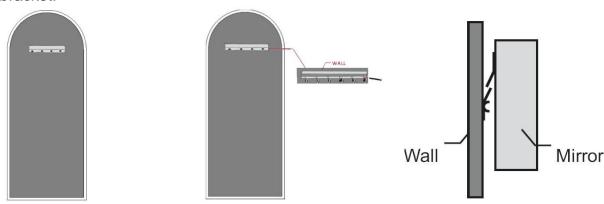

## MOUNTING INSTRUCTIONS

- 1. Find your desired location for hanging. Place the wall mounting bracket on the wall and make sure the mount is positioned straight. Mark out all the holes with a pencil.
- 2. Using a drilling machine make holes at the marked points. The holes must be slightly smaller than the plastic anchors provided. With the help of a hammer tap the plastic anchors into the hole.
- 3. Now take the wall mounting bracket, a screwdriver, and the provided screws and proceed to mount it on the wall.
- 4. Hang the mirror by inserting the bracket attached behind the mirror into the wall bracket.