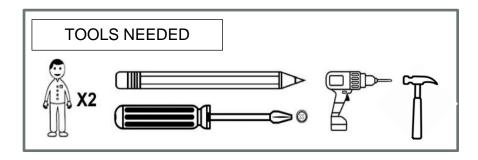

## ASSEMBLY INSTRUCTIONS

- \*Do not dispose of any packaging or contents of the shipping carton until assembly is completed to avoid any accidental discarding of small parts or hardware.
- \* For safety and ease of mounting, two people are recommended for installation.
- \* Wear gloves throughout the process of installation.
- \* Kindly place the mirror on a clean and soft surface during installation.