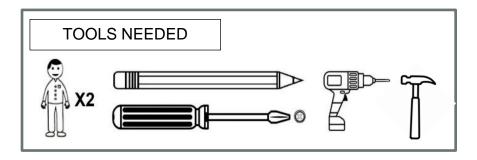

## ASSEMBLY INSTRUCTIONS

- \*Do not dispose of any packaging or contents of the shipping carton until assembly is completed to avoid any accidental discarding of small parts or hardware.
- \* For safety and ease of mounting, installation is recommended using two people.
- \* Wear gloves throughout the process of installation.
- \* Kindly place the mirror on a clean and soft surface during installation.

## MOUNTING INSTRUCTIONS

- 1. Find your desired location for hanging. Measure the distance between the D ring. Make sure to measure from the center of the D rings.
- 2. Mark this measurement on the wall with a pencil and make sure the marking is made straight.
- 3. Use a drilling machine to make holes at the marked points. The holes must be slightly smaller than the plastic anchors provided. With the help of a hammer tap the plastic anchors into the hole.
- 4. Screw the given metal screws into the anchors using a screwdriver. Carefully place the D rings in the screws to hang the mirror.