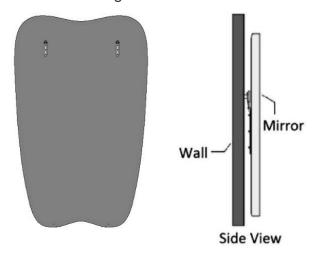

## MOUNTING INSTRUCTIONS

- 1. Find your desired location for hanging. Measure the distance between the D ring. Make sure to measure from the center of the D rings.
- 2. Mark this measurement on the wall with a pencil and make sure the marking is made straight.
- 3. Use a drilling machine to make holes at the marked points. The holes must be slightly smaller than the plastic anchors provided. With the help of a hammer tap the plastic anchors into the hole.
- 4. Screw the given metal screws into the anchors using a screwdriver. Carefully place the D rings in the screws to hang the mirror.