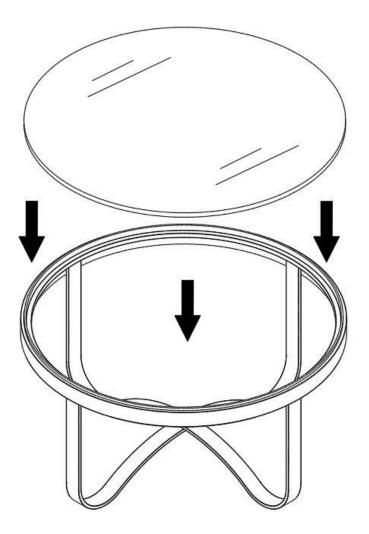

## ASSEMBLY INSTRUCTIONS

\*Do not dispose of any packaging or contents of the shipping carton until assembly is completed to avoid any accidentally discarding small parts or hardware.

- \* For safety and ease of assembly, installation is recommended using two people.
- \* Keep the parts on a carpet/ bubble wrap/ soft cloth while assembling to avoid scratches.
- \* Kindly keep any sharp surfaces or objects away from the assembly area such that they do not scratch or damage the product.
- \* Assemble in a clean area.
- \* Kindly use gloves while assembling.
- **STEP:-1** Unpack the glass box.
- **<u>STEP:-2</u>** Carefully place the glass inside the coffee table frame.