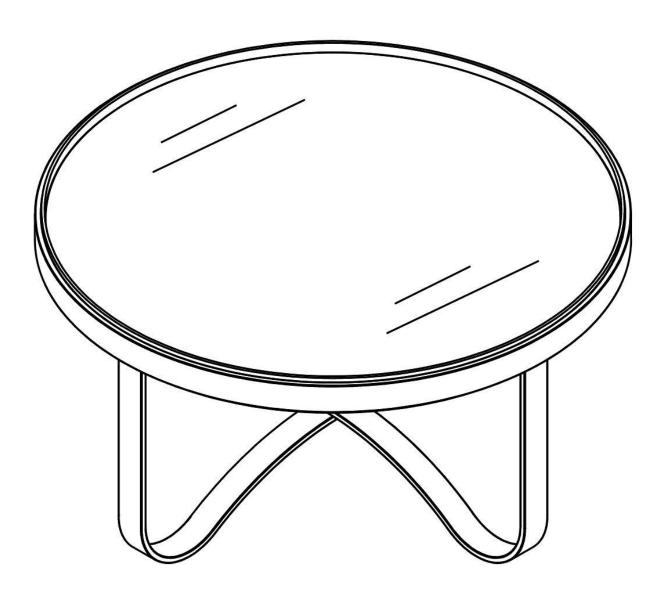

SAGE LIVING HOME & DÉCOR PRIVATE LTD

## ARC COFFEE TABLE



## ASSEMBLY INSTRUCTIONS

\*Do not dispose of any packaging or contents of the shipping carton until assembly is completed to avoid any accidentally discarding small parts or hardware.

- \* For safety and ease of assembly, installation is recommended using two people.
- \* Keep the parts on a carpet/ bubble wrap/ soft cloth while assembling to avoid scratches.
- \* Kindly keep any sharp surfaces or objects away from the assembly area such that they do not scratch or damage the product.
- \* Assemble in a clean area.
- \* Kindly use gloves while assembling.
- **STEP:-1** Unpack the glass box.
- **<u>STEP:-2</u>** Carefully place the glass inside the coffee table frame.



Arc Coffee table is ready to use