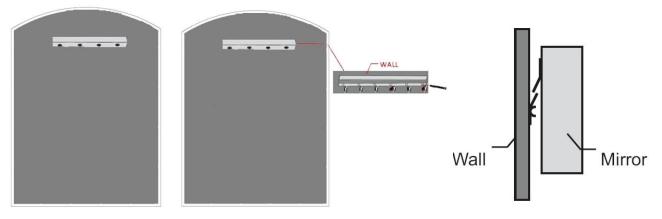

## MOUNTING INSTRUCTIONS

- 1. Find your desired location for hanging. Place the wall mounting bracket on the wall and make sure the mount is positioned straight. Mark out all the holes with a pencil.
- 2. Using a drilling machine make holes at the marked points. The holes must be slightly smaller than the plastic anchors provided. With the help of a hammer tap the plastic anchors into the hole.
- 3. Now take the wall mounting bracket, a screwdriver, and the provided screws and proceed to mount it on the wall.
- 4. Hang the mirror by inserting the bracket attached behind the mirror into the wall bracket.