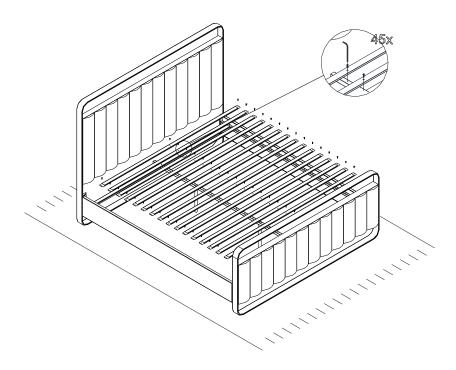

Fig. 03

Fig.-04

**STEP:** - 4 Place the first and the last Slats across the Side Rails and Centre Support and make sure to align with the holes. Use the M6 Screw to fix the slat on the Centre Support and the Side Rails (Fig.-05). This helps in fixing the Centre support in position. Now place all the other slats and similarly fix them. Tighten all the screws with Allen Key M4.

Fig.-05

Fig.-06