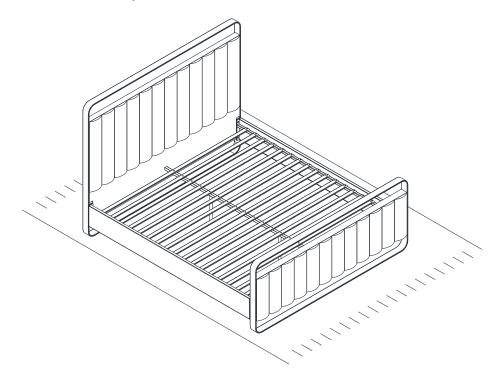

Once all the screws are fixed and the parts are attached properly tighten the screws using the Allen key M4.



Fig. 01



Fig. 02

<u>STEP: -3</u> Take the Centre Support and attach the two Legs to the underneath side of the Centre Support. Rotate the legs in the anti-clockwise direction to fix them. Place the assembled legs inside the bed frame.



Fig. 03



Fig.-04

**STEP:** - 4 Place the first and the last Slats across the Side Rails and Centre Support and make sure to align with the holes. Use the M6 Screw to fix the slat on the Centre Support and the Side Rails (Fig.-05). This helps in fixing the Centre support in position. Now place all the other slats and similarly fix them. Tighten all the screws with Allen Key M4.



Fig.-05



Fig.-06

## **STEP:-5** Arc Bed is ready to use.



Fig.-06