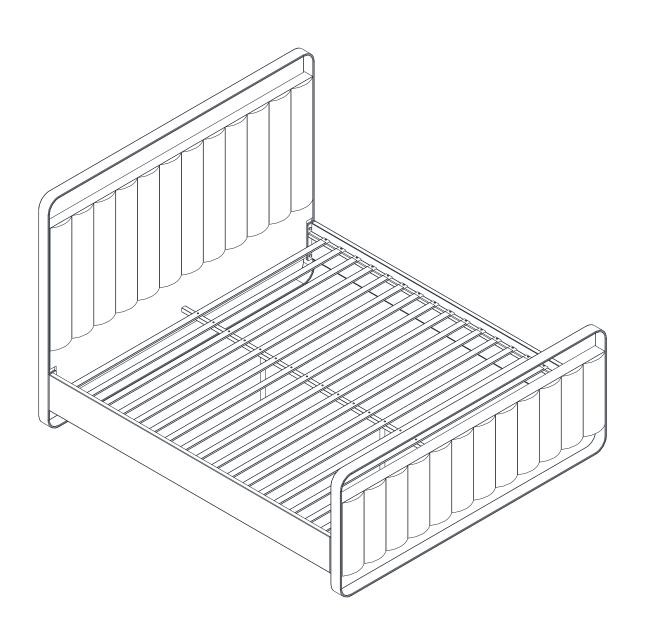

## SAGE LIVING HOME & DÉCOR PRIVATE LTD

# ARC BED



### ASSEMBLY INSTRUCTIONS

- \* Do not dispose of any packaging or contents of the shipping carton until assembly is completed to avoid any accidentally discarding small parts or hardware.
- \* For safety and ease of assembly, a minimum of 4 people is recommended for installation.
- \* Keep the parts on a carpet/ bubble wrap/soft cloth while assembling to avoid scratches.
- \* Kindly keep any sharp surfaces or objects away from the assembly area such that they do not scratch or damage the product.
- \* Assemble in a clean & dry area.
- \* Kindly use gloves while assembling.

#### **PARTS INCLUDED:**

| No. | Item | Description    | Qty |
|-----|------|----------------|-----|
| 1   |      | Allen Key M4   | 01  |
| 2   |      | Allen Key M5   | 01  |
| 3   |      | M6 Screw       | 51  |