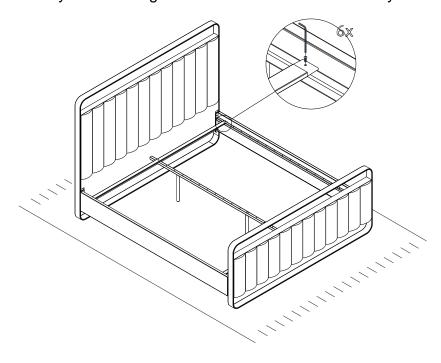

<u>STEP: -2</u> Attach the Side Rails, one by one, to the Headboard and the Footboard using M8 Screws, as shown in Fig. 01. Once all the screws are fixed and the parts are attached properly tighten the screws using the Allen key M4.

Fig. 01

Fig. 02

<u>STEP: -3</u> Take the Centre Support and attach the two Legs to the underneath side of the Centre Support. Rotate the legs in the anti-clockwise direction to fix them. Place the assembled legs inside the bed frame.