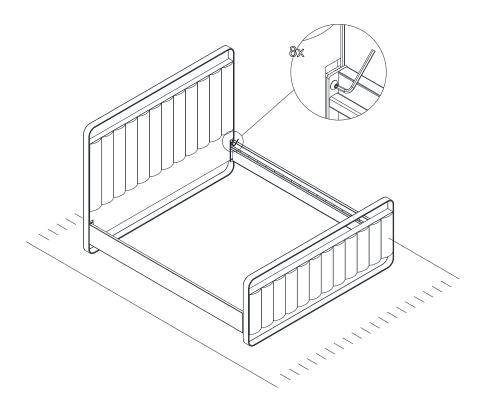

<u>STEP: -2</u> Attach the Side Rails, one by one, to the Headboard and the Footboard using M8 Screws, as shown in Fig. 01. Once all the screws are fixed and the parts are attached properly tighten the screws using the Allen key M4.

Fig. 01

Fig. 02

<u>STEP: -3</u> Take the Centre Support and attach the two Legs to the underneath side of the Centre Support. Rotate the legs in the anti-clockwise direction to fix them. Place the assembled legs inside the bed frame.