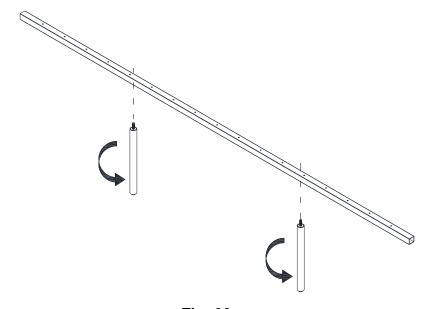

Fig. 01

Fig. 02

<u>STEP: -3</u> Take the Centre Support and attach the two Legs to the underneath side of the Centre Support. Rotate the legs in the anti-clockwise direction to fix them. Place the assembled legs inside the bed frame.