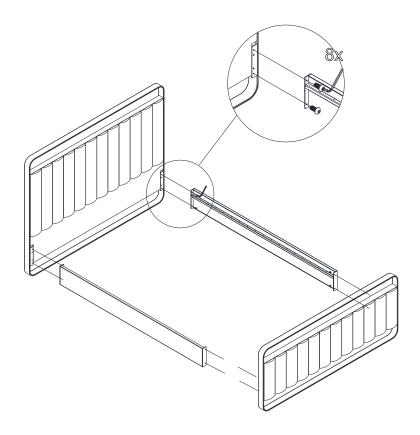

<u>STEP: -2</u> Attach the Side Rails, one by one, to the Headboard and the Footboard using M8 Screws, as shown in Fig. 01. Once all the screws are fixed and the parts are attached properly tighten the screws using the Allen key M4.

Fig. 01

Fig. 02

<u>STEP: -3</u> Take the Centre Support and attach the two Legs to the underneath side of the Centre Support. Rotate the legs in the anti-clockwise direction to fix them. Place the assembled legs inside the bed frame.