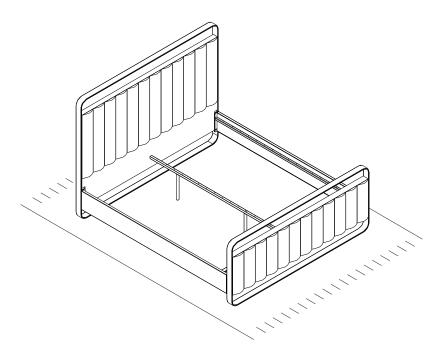

<u>STEP: -2</u> Attach the Side Rails, one by one, to the Headboard and the Footboard using M8 Screws, as shown in Fig. 01. Once all the screws are fixed and the parts are attached properly tighten the screws using the Allen key M4.