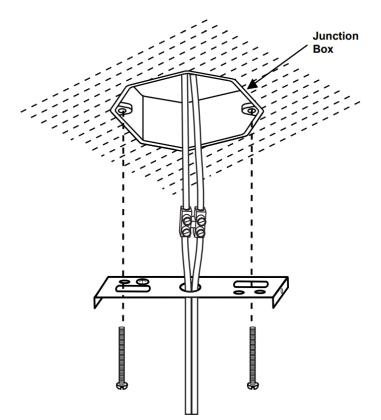

**STEP:-1** Connect the Blue Wire to the fixture's Blue Neutral Wire. Connect the Brown Wire to the fixture's Brown-Live Wire. Fasten each connection together with a plastic wire connector.

**STEP:-2** Align holes on the Bracket over junction box and secure with the large screw