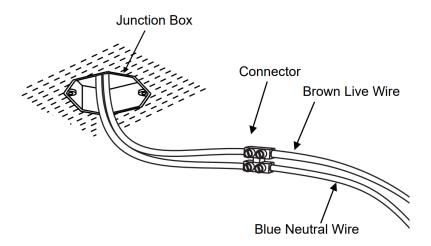

**STEP:-1** Connect the Blue Wire to the fixture's Blue Neutral Wire. Connect the Brown Wire to the fixture's Brown-Live Wire. Fasten each connection together with a plastic wire connector.

**STEP:-2** Align holes on the Bracket over junction box and secure with the large screw