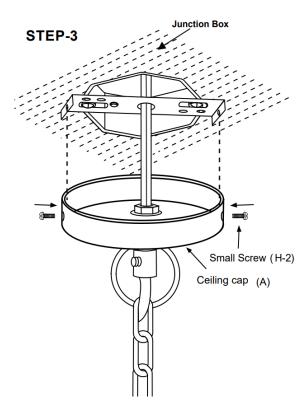

**STEP:-3** Place the ceiling cap over the bracket such that side holes are aligned of ceiling cap & bracket. Insert the small screw into side holes and tighten with the screwdriver.

**STEP:-4** Insert the bulb into socket and rotate in clockwise direction to secure.