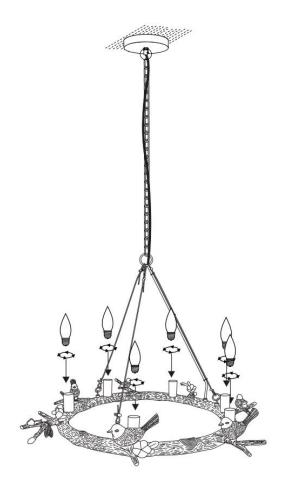

---|--------------|
| 1   |      | Ceiling Cap | 1            |
| 2   |      | Type B Bulb | Not included |
| 3   |      | Bracket     | 1            |
| 4   |      | Large Screw | 2            |
| 5   |      | Small Screw | 2            |



**STEP:-1** Connect the Blue Wire to the fixture's Blue Neutral Wire. Connect the Brown Wire to the fixture's Brown-Live Wire. Fasten each connection together with a plastic wire connector.



**STEP:-2** Align holes on the Bracket over junction box and secure with the large screw



**STEP:-3** Place the ceiling cap over the bracket such that side holes are aligned of ceiling cap & bracket. Insert the small screw into side holes and tighten with the screwdriver.



**STEP:-4** Insert the bulb into socket and rotate in clockwise direction to secure.



**STEP:-5** Ready to use.