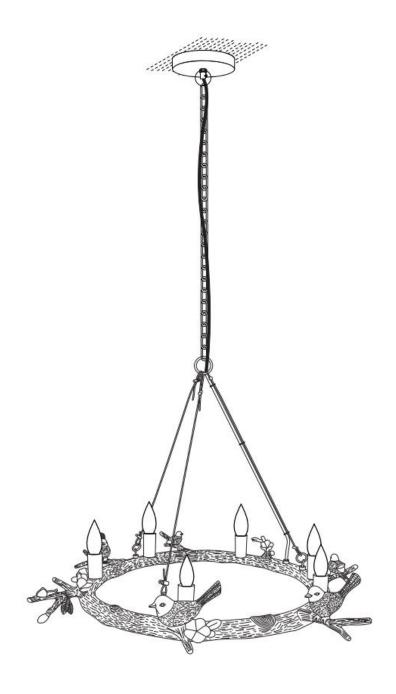

| Ceiling Cap | 1            |
| 2   |      | Type B Bulb | Not included |
| 3   |      | Bracket     | 1            |
| 4   |      | Large Screw | 2            |
| 5   |      | Small Screw | 2            |



**STEP:-1** Connect the Blue Wire to the fixture's Blue Neutral Wire. Connect the Brown Wire to the fixture's Brown-Live Wire. Fasten each connection together with a plastic wire connector.



**STEP:-2** Align holes on the Bracket over junction box and secure with the large screw



**STEP:-3** Place the ceiling cap over the bracket such that side holes are aligned of ceiling cap & bracket. Insert the small screw into side holes and tighten with the screwdriver.



**STEP:-4** Insert the bulb into socket and rotate in clockwise direction to secure.



**STEP:-5** Ready to use.