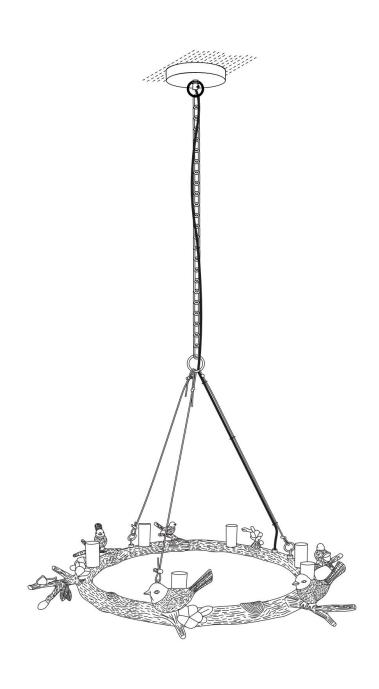

SAGE LIVING HOME & DÉCOR PRIVATE LTD

## EDEN CHANDELIER



## ASSEMBLY INSTRUCTIONS

- This product requires 6, type B, E14 bulbs of 25W each. Bulbs are not provided.
- Do not dispose any packaging or contents of the shipping carton until assembly is completed to avoid any accidentally discarding small parts or hardware.
- Keep the parts on a carpet/ bubble wrap/ soft cloth while assembling to avoid scratches.
- Kindly keep any sharp surfaces or objects away from the assembly area such that they
  do not scratch or damage the product.
- Assemble in a clean area.
- Kindly use gloves while assembling.
- All wires are connected. When unpacking, be careful not to pull wires, as a bad connection may result.
- Shut off the power to main electric circuit supply before beginning work. Lock out the circuit or the panel so the power can not be turned on w