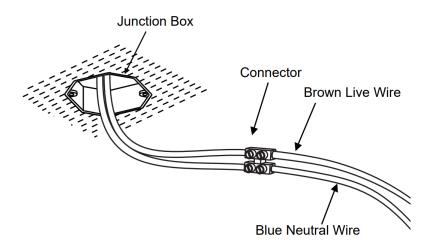

**STEP:-1** Connect the Blue Wire to the fixture's Blue Neutral Wire. Connect the Brown Wire to the fixture's Brown-Live Wire. Fasten each connection together with a plastic wire connector.

**STEP:-2** Align holes on the Bracket over junction box and secure with the large screw