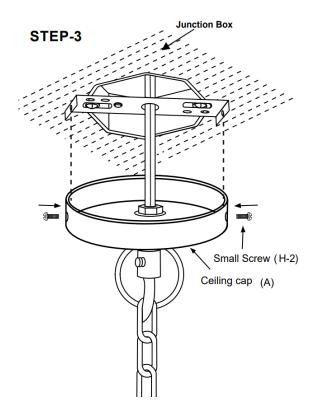

<u>STEP:-3</u> Place the ceiling cap over the bracket such that side holes are aligned of ceiling cap & bracket. Insert the small screw into side holes and tighten with the screwdriver.