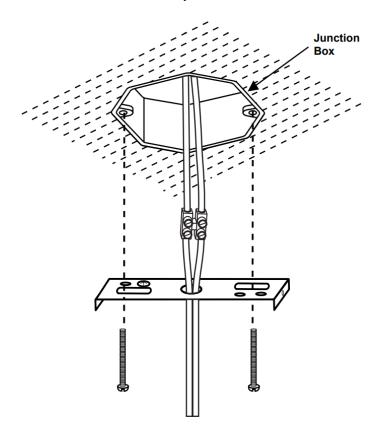

**STEP:-1** Connect the Blue Wire to the fixture's Blue Neutral Wire. Connect the Brown Wire to the fixture's Brown-Live Wire. Fasten each connection together with a plastic wire connector.

**STEP:-2** Align holes on the Bracket over junction box and secure with the large screw