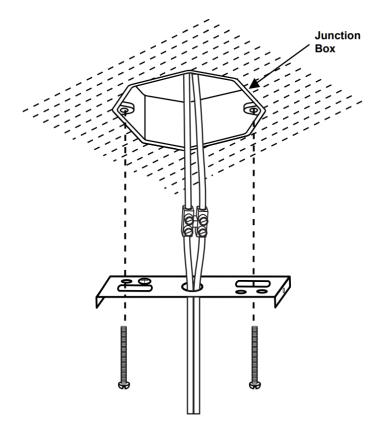

**STEP:-1** Connect the Blue Wire to the fixture's Blue Neutral Wire. Connect the Brown Wire to the fixture's Brown-Live Wire. Fasten each connection together with a plastic wire connector.

**STEP:-2** Align holes on the Bracket over junction box and secure with the large screw