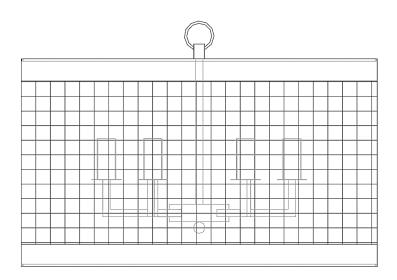

## JAALI CHANDELIER

## PARTS INCLUDED:

| No. | Item | Description | Qty          |
|-----|------|-------------|--------------|
| 1   |      | Ceiling Cap | 1            |
| 2   |      | Type B Bulb | Not included |
| 3   |      | Bracket     | 1            |
| 4   |      | Large Screw | 2            |
| 5   |      | Small Screw | 2            |