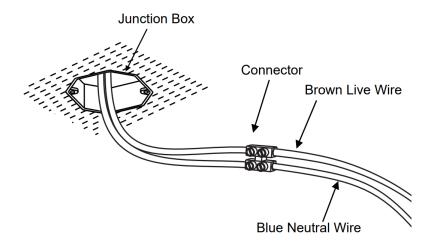

**STEP:-1** Connect the Blue Wire to the fixture's Blue Neutral Wire. Connect the Brown Wire to the fixture's Brown-Live Wire. Fasten each connection together with a plastic wire connector.

**STEP:-2** Align holes on the Bracket over junction box and secure with the large screw