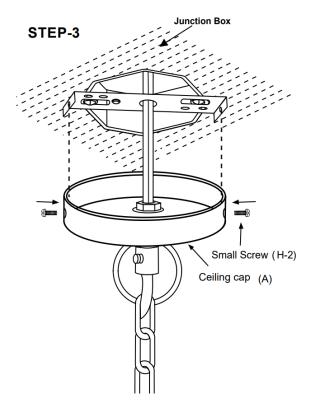

**STEP:-3** Place the ceiling cap over the bracket such that side holes are aligned of ceiling cap & bracket. Insert the small screw into side holes and tighten with the screwdriver.

**STEP:-4** Insert the bulb into socket and rotate in clockwise direction to secure.