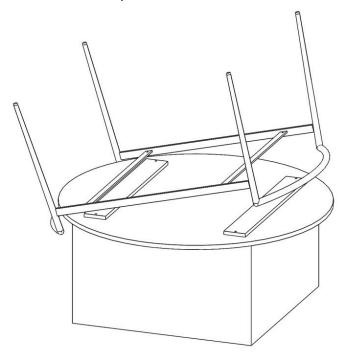

<u>STEP 2: -</u> Carefully lift the Base and place it inverted over the Marble Top. Align the holes on the Base with those of the Marble Top.

<u>STEP 3: -</u> Using the provided Screws fix the Base and the Marble Top together. Tighten all the screws with a screwdriver.