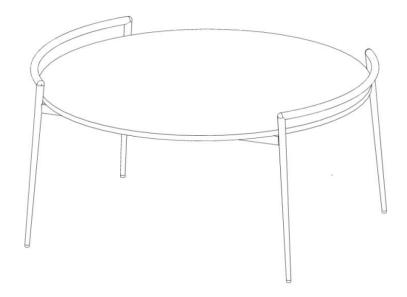

## FORGED HANDLE COFFEE TABLE

## **PARTS INCLUDED:-**

| No. | Item | Description | Qty |
|-----|------|-------------|-----|
| 1   |      | Base        | 01  |
| 2   |      | Marble Top  | 01  |
| 3   |      | Screw       | 4   |

<u>STEP 1: -</u> Carefully unpack all the parts of the Forged Handle Coffee Table from the carton. Unpack the Marble Top carefully and place it inverted on a raised platform like a stool. Make sure to cover the platform with any cloth or soft surface to avoid scratches.

<u>STEP 2: -</u> Carefully lift the Base and place it inverted over the Marble Top. Align the holes on the Base with those of the Marble Top.

<u>STEP 3: -</u> Using the provided Screws fix the Base and the Marble Top together. Tighten all the screws with a screwdriver.

**STEP 4:-** Carefully lift the table and keep it upright. Forged Handle Coffee table is ready to use.

NOTE: Sage Living will not cover any damages that occur during installation.