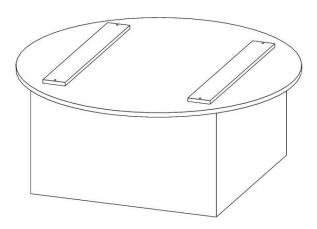

## **PARTS INCLUDED:-**

| No. | Item | Description | Qty |
|-----|------|-------------|-----|
| 1   |      | Base        | 01  |
| 2   |      | Marble Top  | 01  |
| 3   |      | Screw       | 4   |

<u>STEP 1: -</u> Carefully unpack all the parts of the Forged Handle Coffee Table from the carton. Unpack the Marble Top carefully and place it inverted on a raised platform like a stool. Make sure to cover the platform with any cloth or soft surface to avoid scratches.