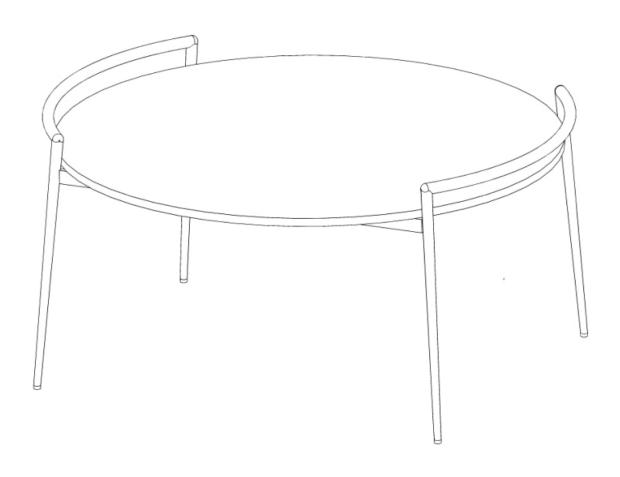

## FORGED HANDLE COFFEE TABLE

## **PARTS INCLUDED:-**

| No. | Item | Description | Qty |
|-----|------|-------------|-----|
| 1   |      | Base        | 01  |
| 2   |      | Marble Top  | 01  |
| 3   |      | Screw       | 4   |

<u>STEP 1: -</u> Carefully unpack all the parts of the Forged Handle Coffee Table from the carton. Unpack the Marble Top carefully and place it inverted on a raised platform like a stool. Make sure to cover the platform with any cloth or soft surface to avoid scratches.