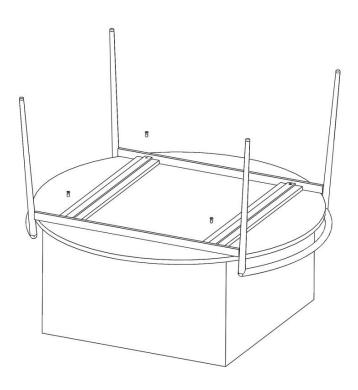

<u>STEP 2: -</u> Carefully lift the Base and place it inverted over the Marble Top. Align the holes on the Base with those of the Marble Top.

<u>STEP 3: -</u> Using the provided Screws fix the Base and the Marble Top together. Tighten all the screws with a screwdriver.

**STEP 4:-** Carefully lift the table and keep it upright. Forged Handle Coffee table is ready to use.

NOTE: Sage Living will not cover any damages that occur during installation.