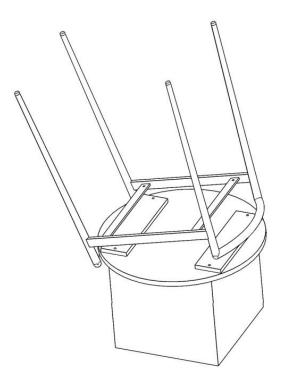

**STEP 2: -** Carefully lift the Base and place it inverted over the Marble Top. Align the holes on the Base with those of the Marble Top.

<u>STEP 3: -</u> Using the provided Screws fix the Base and the Marble Top together. Tighten all the screws with a screw driver