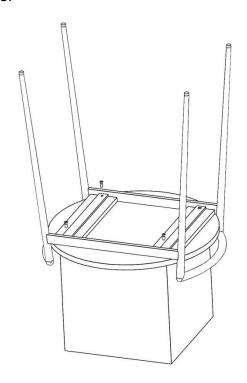

**STEP 2: -** Carefully lift the Base and place it inverted over the Marble Top. Align the holes on the Base with those of the Marble Top.

<u>STEP 3: -</u> Using the provided Screws fix the Base and the Marble Top together. Tighten all the screws with a screw driver