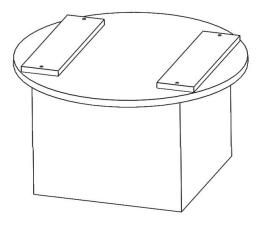

## **PARTS INCLUDED:-**

| No. | Item | Description | Qty |
|-----|------|-------------|-----|
| 1   |      | Base        | 01  |
| 2   |      | Marble Top  | 01  |
| 3   |      | Screw       | 4   |

<u>STEP 1: -</u> Carefully unpack all the parts of the Forged Handle Coffee Table from the carton. Unpack the Marble Top carefully and place it inverted on a raised platform like a stool. Make sure to cover the platform with any cloth or soft surface to avoid scratches.