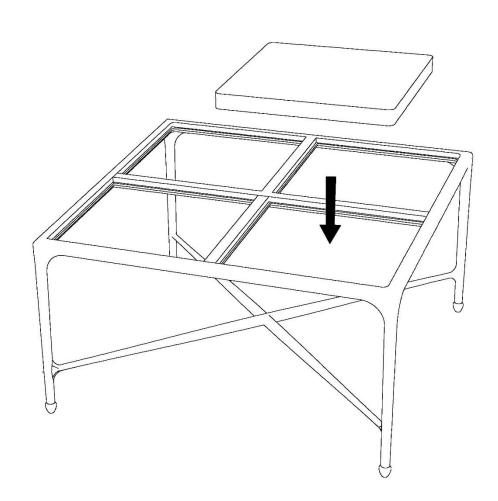

## ASSEMBLY INSTRUCTIONS

- \*Do not dispose of any packaging or contents of the shipping carton until assembly is completed to avoid any accidentally discarding small parts or hardware.
- \* For safety and ease of assembly, installation is recommended with the help of two people.
- \* Keep the parts on a carpet/ bubble wrap/ soft cloth while assembling to avoid scratches.
- \* Kindly keep any sharp surfaces or objects away from the assembly area such that they do not scratch or damage the product.
- \* Assemble in a clean area.
- \* Kindly use gloves while assembling.
- **STEP 1:-** Unpack the glass top from the box.
- **STEP 2:-** Carefully lift the glass and place it inside one of the four frames of the table.