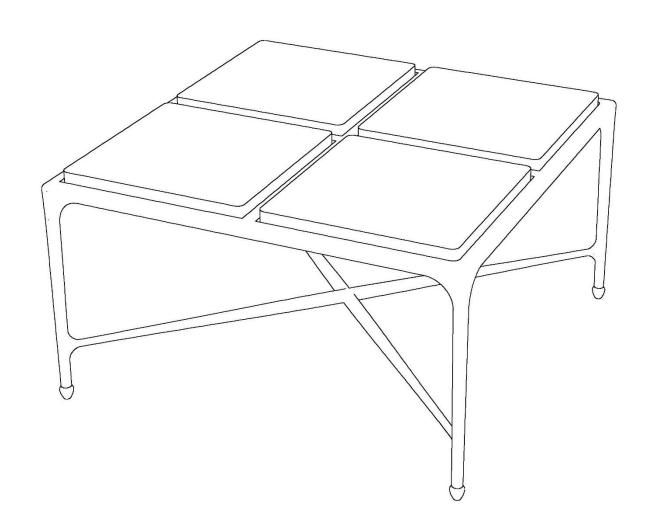

SAGE LIVING HOME & DÉCOR PRIVATE LTD

## FORGED ICE SLATE COFFEE TABLE



## ASSEMBLY INSTRUCTIONS

- \*Do not dispose of any packaging or contents of the shipping carton until assembly is completed to avoid any accidentally discarding small parts or hardware.
- \* For safety and ease of assembly, installation is recommended with the help of two people.
- \* Keep the parts on a carpet/ bubble wrap/ soft cloth while assembling to avoid scratches.
- \* Kindly keep any sharp surfaces or objects away from the assembly area such that they do not scratch or damage the product.
- \* Assemble in a clean area.
- \* Kindly use gloves while assembling.
- **STEP 1:-** Unpack the glass top from the box.
- **STEP 2:-** Carefully lift the glass and place it inside one of the four frames of the table.



**STEP 3:-** Similarly install the other three glass blocks.



**STEP 4