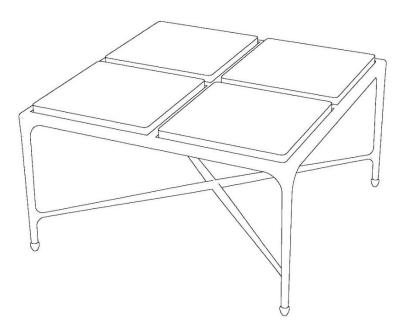

**STEP 3:-** Similarly install the other three glass blocks.

**STEP 4:-** Forged Ice Slate Coffee Table is ready to use.

NOTE: Sage Living will not cover any damages that occur during installation.