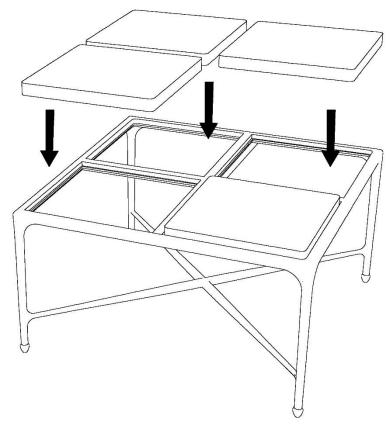

**STEP 3:-** Similarly install the other three glass blocks.

**STEP 4:-** Forged Ice Slate Coffee Table is ready to use.

NOTE: Sage Living will not cover any damages that occur during installation.