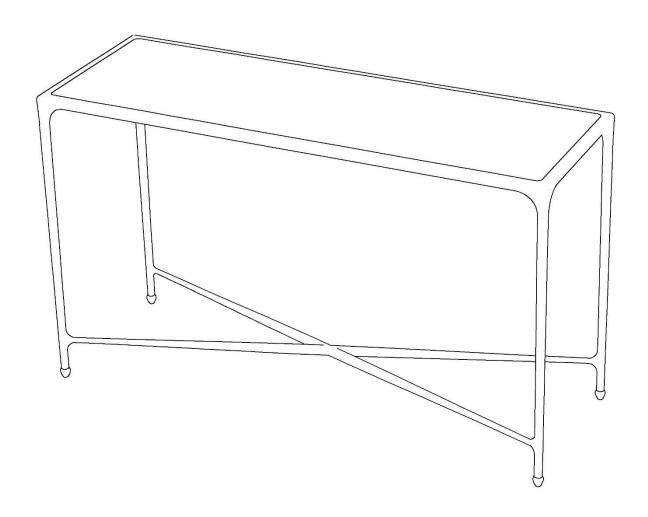

## FORGED TRAS CONSOLE

**STEP 1:-** Unpack the glass top from the box.

**STEP 2:-** Carefully lift the glass and place it inside frame of the table.

**STEP 3:-** Forged Tras Console is ready to use.

NOTE: Sage Living will not cover any damages that occur during installation