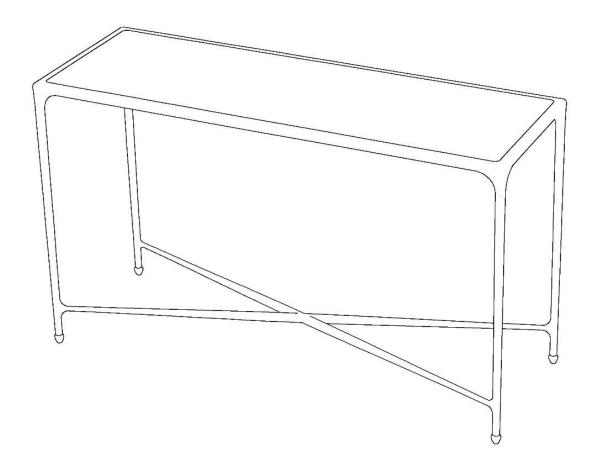

## FORGED TRAS CONSOLE

**STEP 1:-** Unpack the glass top from the box.

**STEP 2:-** Carefully lift the glass and place it inside frame of the table.

**STEP 3:-** Forged Tras Console is ready to use.

NOTE: Sage Living will not cover any damages that occur during installation