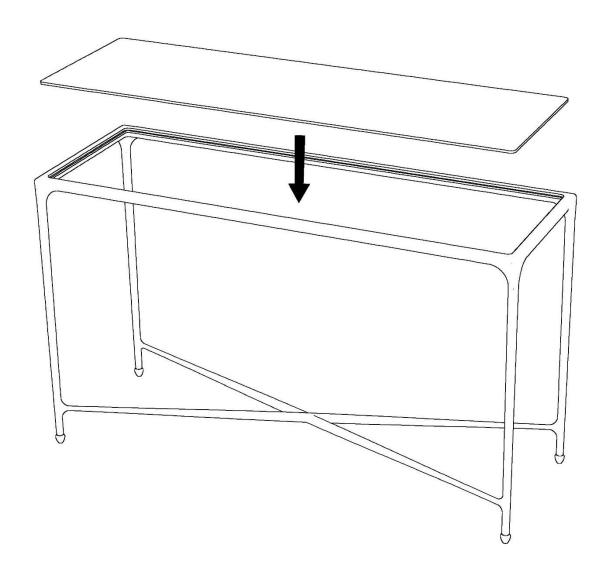

**STEP 1:-** Unpack the glass top from the box.

**STEP 2:-** Carefully lift the glass and place it inside frame of the table.

**STEP 3:-** Forged Tras Console is ready to use.

NOTE: Sage Living will not cover any damages that occur during installation